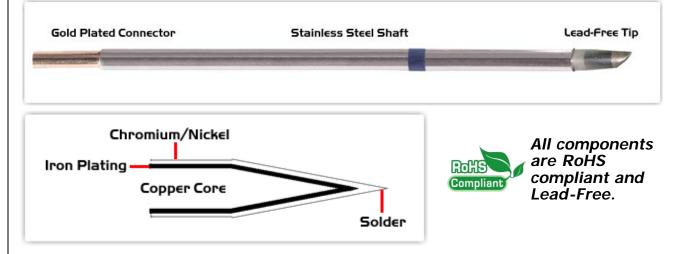

## **Material Composition**

Easy Braid Co. tip cartridges will typically idle within a temperature range of +/-1.1°C. However, there is variation in idle temperature across tip geometries within an individual temperature series. Easy Braid Co. offers a wide variety of tip geometries from 0.25mm fine point tip to 5mm chisel. The length and geometry of a tip will have an influence on the tip idle temperature. To accurately measure idle temperature it will depend greatly on the measurement method, technique and equipment used. Two different methods or the use of alternative equipment will produce different test results.