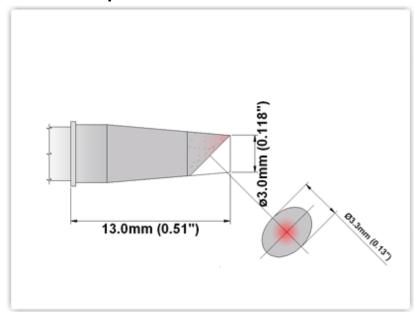

## EBM6BV030

Bevel 45° 3.00mm (0.12")

Tip Style: Bevel

Tip Width: 3.00mm (0.12")
Tip Length: 13.00mm (0.51")

600 Type Cartridge<sup>1</sup>: 325°C - 358°C

RoHS Compliant<sup>2</sup> / Lead Free: YES

For Use With: EB-9000S-1, EB-9000S-2, MX500 and MX5000