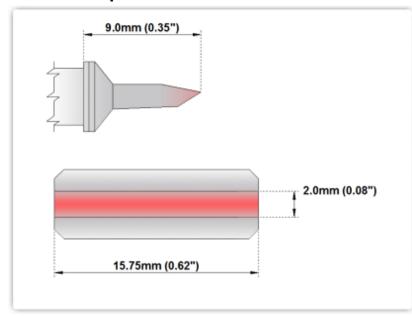

## **EBM8LB126**

Blade Tip 15.75mm (0.62")

Tip Style: Blade Tip

Tip Width: 15.75mm (0.62")
Tip Length: 9.00mm (0.35")

800 Type Cartridge<sup>1</sup>: 420°C - 475°C

RoHS Compliant<sup>2</sup> / Lead Free: YES