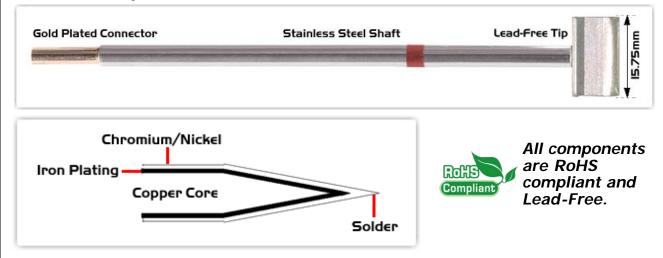

## **EBM8LB126**

Blade Tip 15.75mm (0.62")

Tip Style: Blade Tip

Tip Width: 15.75mm (0.62")
Tip Length: 9.00mm (0.35")

800 Type Cartridge<sup>1</sup>: 420°C - 475°C

RoHS Compliant<sup>2</sup> / Lead Free: YES

## **Material Composition**

Easy Braid Co. tip cartridges will typically idle within a temperature range of +/-1.1°C. However, there is variation in idle temperature across tip geometries within an individual temperature series. Easy Braid Co. offers a wide variety of tip geometries from 0.25mm fine point tip to 5mm chisel. The length and geometry of a tip will have an influence on the tip idle temperature. To accurately measure idle temperature it will depend greatly on the measurement method, technique and equipment used. Two different methods or the use of alternative equipment will produce different test results.