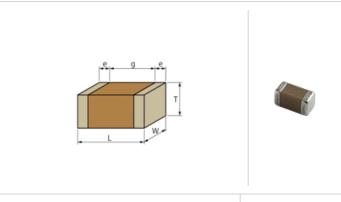

## **Shape**

| L size                                | 2.0 ±0.15mm  |
|---------------------------------------|--------------|
| W size                                | 1.25 ±0.15mm |
| T size                                | 1.25 ±0.15mm |
| External terminal width e             | 0.2 to 0.7mm |
| Distance between external terminals g | 0.7mm min.   |
| Size code in inch(mm)                 | 0805 (2012M) |